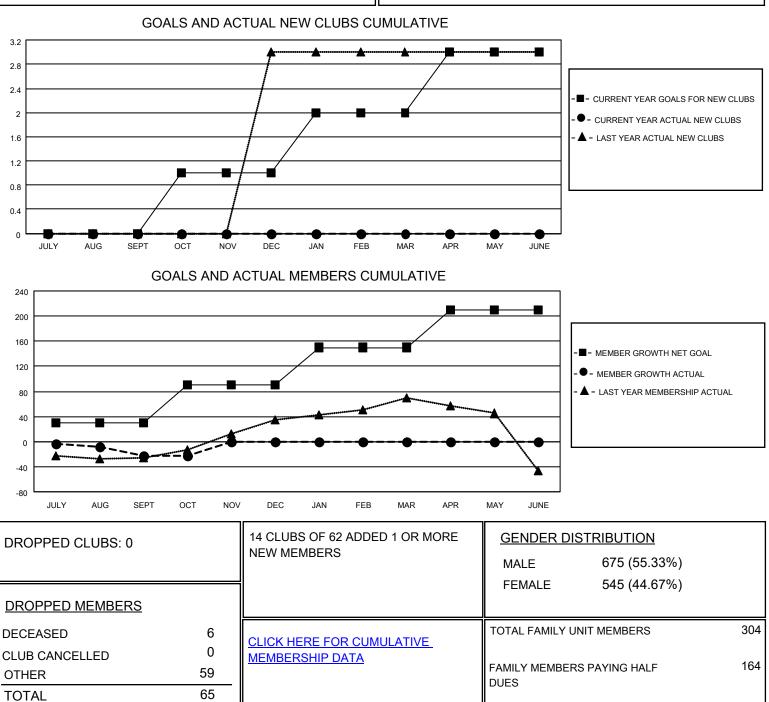

## LOCATION CALIFORNIA

District 4 L3

Results as of: 10/31/2020

| Clubs                 |               |           |               | Members               |                          |                         |                                                    |
|-----------------------|---------------|-----------|---------------|-----------------------|--------------------------|-------------------------|----------------------------------------------------|
| RESULTS FOR 2020-2021 |               |           |               | RESULTS FOR 2020-2021 |                          |                         |                                                    |
| QUARTER               | NEW CLUB GOAL | NEW CLUBS | DROPPED CLUBS | QUARTER               | EMBER GROWTH NET<br>GOAL | MEMBER GROWTH<br>ACTUAL | DROPPED<br>MEMBERS ACTUAL<br>(including transfers) |
| JULY/AUG/SEPT         | 0             | 0         | 0             | JULY/AUG/SEPT         | 30                       | 37                      | 52                                                 |
| OCT/NOV/DEC           | 1             | 0         | 0             | OCT/NOV/DEC           | 60                       | 13                      | 13                                                 |
| JAN/FEB/MAR           | 1             | 0         | 0             | JAN/FEB/MAR           | 60                       | 0                       | 0                                                  |
| APR/MAY/JUNE          | 1             | 0         | 0             | APR/MAY/JUNE          | 60                       | 0                       | 0                                                  |